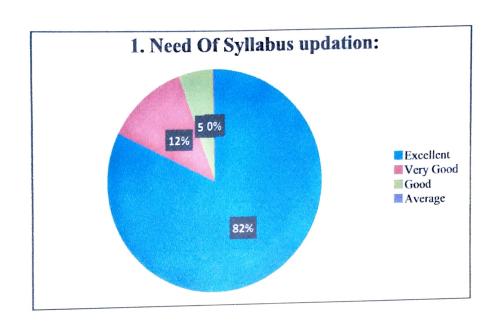

1- Excellent, 2- Very Good, 3- Good, 4- Average

| Sr.No | Question                                                   | Excellent | Very<br>Good | Good   | Average |
|-------|------------------------------------------------------------|-----------|--------------|--------|---------|
| 1     | Need Of Syllabus updation:                                 | 82.30%    | 12.20%       | 5.20%  | 0.30%   |
| 2     | Course content is interesting:                             | 92.30%    | 6.30%        | 1.40%  | 0.00%   |
| 3     | Course curriculum intellectually stimulate you:            | 88.60%    | 5.30%        | 6.10%  | 0.00%   |
| 4     | Course curriculum fulfilling your expectations:            | 82.30%    | 13.20%       | 4.50%  | 0.00%   |
| 5     | Programme help in developing your personality:             | 81.20%    | 11.30%       | 7.50%  | 0.00%   |
| 6     | Courses meet contemporary requirements:                    | 87.60%    | 5.30%        | 4.60%  | 2.50%   |
| 7     | Reading material regarding curriculum is easily available: | 72.30%    | 15.20%       | 12.50% | 0.00%   |
| 8     | Syllabus enhances employability:                           | 83.60%    | 12.30%       | 4.10%  | 0.00%   |