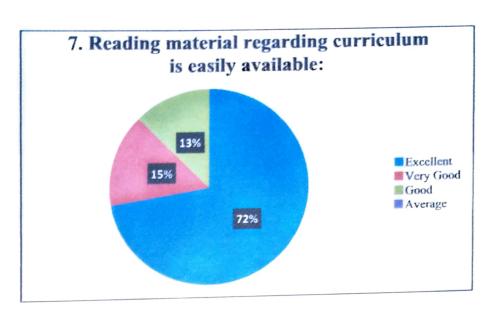

1- Excellent, 2- Very Good, 3- Good, 4- Average

| Sr.No | Question                                                   | Excellent | Very<br>Good | Good   | Average |
|-------|------------------------------------------------------------|-----------|--------------|--------|---------|
| 1     | Need Of Syllabus updation:                                 | 82.30%    | 12.20%       | 5.20%  | 0.30%   |
| 2     | Course content is interesting:                             | 92.30%    | 6.30%        | 1.40%  | 0.00%   |
| 3     | Course curriculum intellectually stimulate you:            | 88.60%    | 5.30%        | 6.10%  | 0.00%   |
| 4     | Course curriculum fulfilling your expectations:            | 82.30%    | 13.20%       | 4.50%  | 0.00%   |
| 5     | Programme help in developing your personality:             | 81.20%    | 11.30%       | 7.50%  | 0.00%   |
| 6     | Courses meet contemporary requirements:                    | 87.60%    | 5.30%        | 4.60%  | 2.50%   |
| 7     | Reading material regarding curriculum is easily available: | 72.30%    | 15.20%       | 12.50% | 0.00%   |
| 8     | Syllabus enhances employability:                           | 83.60%    | 12.30%       | 4.10%  | 0.00%   |