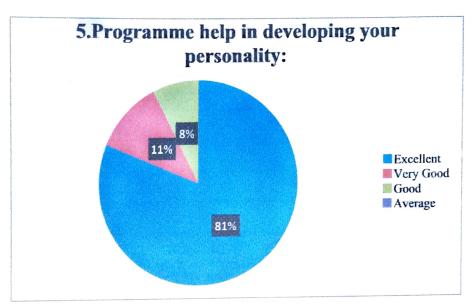

1- Excellent, 2- Very Good, 3- Good, 4- Average

| Sr.No | Question                                                   | Excellent | Very<br>Good | Good   | Average |
|-------|------------------------------------------------------------|-----------|--------------|--------|---------|
| 1     | Need Of Syllabus updation:                                 | 82.30%    | 12.20%       | 5.20%  | 0.30%   |
| 2     | Course content is interesting:                             | 92.30%    | 6.30%        | 1.40%  | 0.00%   |
| 3     | Course curriculum intellectually stimulate you:            | 88.60%    | 5.30%        | 6.10%  | 0.00%   |
| 4     | Course curriculum fulfilling your expectations:            | 82.30%    | 13.20%       | 4.50%  | 0.00%   |
| 5     | Programme help in developing your personality:             | 81.20%    | 11.30%       | 7.50%  | 0.00%   |
| 6     | Courses meet contemporary requirements:                    | 87.60%    | 5.30%        | 4.60%  | 2.50%   |
| 7     | Reading material regarding curriculum is easily available: | 72.30%    | 15.20%       | 12.50% | 0.00%   |
| 8     | Syllabus enhances employability:                           | 83.60%    | 12.30%       | 4.10%  | 0.00%   |