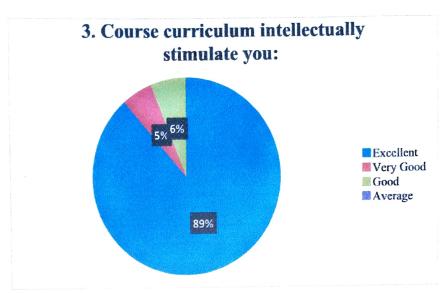

1- Excellent, 2- Very Good, 3- Good, 4- Average

| Sr.No | Question                                                   | Excellent | Very<br>Good | Good   | Average |
|-------|------------------------------------------------------------|-----------|--------------|--------|---------|
| 1     | Need Of Syllabus updation:                                 | 82.30%    | 12.20%       | 5.20%  | 0.30%   |
| 2     | Course content is interesting:                             | 92.30%    | 6.30%        | 1.40%  | 0.00%   |
| 3     | Course curriculum intellectually stimulate you:            | 88.60%    | 5.30%        | 6.10%  | 0.00%   |
| 4     | Course curriculum fulfilling your expectations:            | 82.30%    | 13.20%       | 4.50%  | 0.00%   |
| 5     | Programme help in developing your personality:             | 81.20%    | 11.30%       | 7.50%  | 0.00%   |
| 6     | Courses meet contemporary requirements:                    | 87.60%    | 5.30%        | 4.60%  | 2.50%   |
| 7     | Reading material regarding curriculum is easily available: | 72.30%    | 15.20%       | 12.50% | 0.00%   |
| 8     | Syllabus enhances employability:                           | 83.60%    | 12.30%       | 4.10%  | 0.00%   |