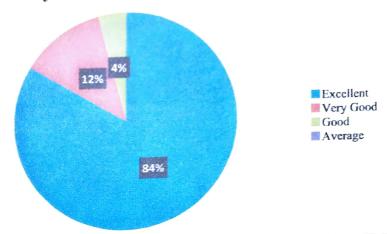

1- Excellent, 2- Very Good, 3- Good, 4- Average

| Sr.No | Question                                                   | Excellent | Very<br>Good | Good   | Average |
|-------|------------------------------------------------------------|-----------|--------------|--------|---------|
| 1     | Need Of Syllabus updation:                                 | 82.30%    | 12.20%       | 5.20%  | 0.30%   |
| 2     | Course content is interesting:                             | 92.30%    | 6.30%        | 1.40%  | 0.00%   |
| 3     | Course curriculum intellectually stimulate you:            | 88.60%    | 5.30%        | 6.10%  | 0.00%   |
| 4     | Course curriculum fulfilling your expectations:            | 82.30%    | 13.20%       | 4.50%  | 0.00%   |
| 5     | Programme help in developing your personality:             | 81.20%    | 11.30%       | 7.50%  | 0.00%   |
| 6     | Courses meet contemporary requirements:                    | 87.60%    | 5.30%        | 4.60%  | 2.50%   |
| 7     | Reading material regarding curriculum is easily available: | 72.30%    | 15.20%       | 12.50% | 0.00%   |
| 8     | Syllabus enhances employability:                           | 83.60%    | 12.30%       | 4.10%  | 0.00%   |

## 8. Syllabus enhances employability: