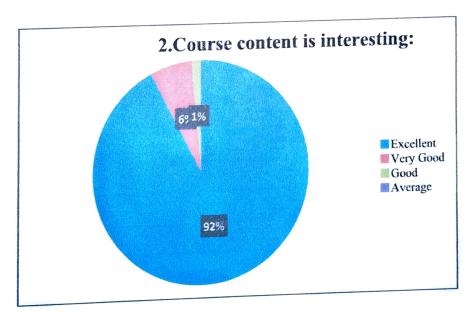

1- Excellent, 2- Very Good, 3- Good, 4- Average

| Sr.No | Question                                                   | Excellent | Very<br>Good | Good   | Average |
|-------|------------------------------------------------------------|-----------|--------------|--------|---------|
| 1     | Need Of Syllabus updation:                                 | 82.30%    | 12.20%       | 5.20%  | 0.30%   |
| 2     | Course content is interesting:                             | 92.30%    | 6.30%        | 1.40%  | 0.00%   |
| 3     | Course curriculum intellectually stimulate you:            | 88.60%    | 5.30%        | 6.10%  | 0.00%   |
| 4     | Course curriculum fulfilling your expectations:            | 82.30%    | 13.20%       | 4.50%  | 0.00%   |
| 5     | Programme help in developing your personality:             | 81.20%    | 11.30%       | 7.50%  | 0.00%   |
| 6     | Courses meet contemporary requirements:                    | 87.60%    | 5.30%        | 4.60%  | 2.50%   |
| 7     | Reading material regarding curriculum is easily available: | 72.30%    | 15.20%       | 12.50% | 0.00%   |
| 8     | Syllabus enhances employability:                           | 83.60%    | 12.30%       | 4.10%  | 0.00%   |