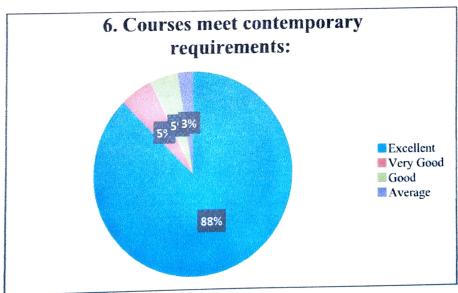

1- Excellent, 2- Very Good, 3- Good, 4- Average

| Sr.No | Question                                                   | Excellent | Very<br>Good | Good   | Average |
|-------|------------------------------------------------------------|-----------|--------------|--------|---------|
| 1     | Need Of Syllabus updation:                                 | 82.30%    | 12.20%       | 5.20%  | 0.30%   |
| 2     | Course content is interesting:                             | 92.30%    | 6.30%        | 1.40%  | 0.00%   |
| 3     | Course curriculum intellectually stimulate you:            | 88.60%    | 5.30%        | 6.10%  | 0.00%   |
| 4     | Course curriculum fulfilling your expectations:            | 82.30%    | 13.20%       | 4.50%  | 0.00%   |
| 5     | Programme help in developing your personality:             | 81.20%    | 11.30%       | 7.50%  | 0.00%   |
| 6     | Courses meet contemporary requirements:                    | 87.60%    | 5.30%        | 4.60%  | 2.50%   |
| 7     | Reading material regarding curriculum is easily available: | 72.30%    | 15.20%       | 12.50% | 0.00%   |
| 8     | Syllabus enhances employability:                           | 83.60%    | 12.30%       | 4.10%  | 0.00%   |